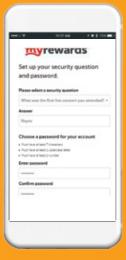

4)

After you enter in all of your information, you will be prompted to go to your e-mail and complete the registration process.

5)

The e-mail will direct you to this website where you will choose your security questions. After you finish this process, your account is fully registered. You can then log-into the app and start using all of the features.