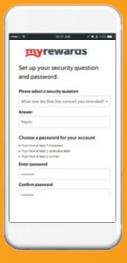

5)

After you enter in all of your information, you will be prompted to check your e-mail and complete the registration process.

6)

The e-mail will direct you to this website where you will choose your security questions. After you finish this process, your account is fully registered. You can then log-into the app and start using all of the features.

4)

After you enter in all of your information, you will be prompted to go to your e-mail and complete the registration process.

5)

The e-mail will direct you to this website where you will choose your security questions. After you finish this process, your account is fully registered. You can then log-into the app and start using all of the features.