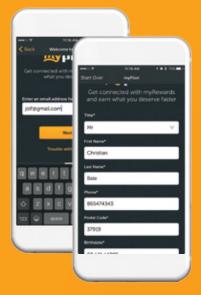

3)

If you said that you needed a new card, you will be prompted to this screen. You have the option to choose which type of guest you are.

4)

You will be asked to enter your e-mail address.
Upon hitting next, you will be prompted for your personal information.

5)

After you enter in all of your information, you will be prompted to check your e-mail and complete the registration process.

6)

The e-mail will direct you to this website where you will choose your security questions. After you finish this process, your account is fully registered. You can then log-into the app and start using all of the features.