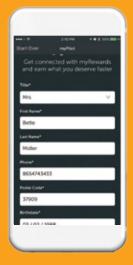

2)

When you want to create an account, the app starts by asking you if they have a myRewards card. If you have a card, you enter the number in the first box.

3)

You will be asked to enter your e-mail address. Upon hitting next, you will be prompted for your personal information.

4)

After you enter in all of your information, you will be prompted to go to your e-mail and complete the registration process.

5)

The e-mail will direct you to this website where you will choose your security questions. After you finish this process, your account is fully registered. You can then log-into the app and start using all of the features.